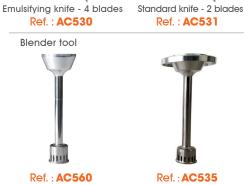

# 📙 USE .

**Mixer :** Indispensable for the preparation of soups, salad dressings, gravies, sauces, mayonnaise, refried beans and many other applications.

**Blender tool :** It allows to crush, mix and smooth excellent soups, sauces, fruit creams directly in the pots. In just 3 minutes you get a smooth and perfect texture.

# **ACCESSORIES**

| CAPACITY     | 1 to 8 Liters  |
|--------------|----------------|
| SHAFT LENGTH | 160 mm         |
| SPEED R.P.M. | 3 000 / 13 000 |

|    | standar<br>Motor e                                                                                                                                                                                                                                                                                                                                                                                                                                                                                                                                                                                                                                                                                                                                                                                                                                                                                                                                                                                                                                                                                                                                                                                                                                                                                                                                                                                                                                                                                                                                                                                                                                                                                                                                                                                                                                                                                                                                                                                                                                                                                                             |                                           | Dynami (190 0 1                    | Ref. : <b>AC514</b>              |
|----|--------------------------------------------------------------------------------------------------------------------------------------------------------------------------------------------------------------------------------------------------------------------------------------------------------------------------------------------------------------------------------------------------------------------------------------------------------------------------------------------------------------------------------------------------------------------------------------------------------------------------------------------------------------------------------------------------------------------------------------------------------------------------------------------------------------------------------------------------------------------------------------------------------------------------------------------------------------------------------------------------------------------------------------------------------------------------------------------------------------------------------------------------------------------------------------------------------------------------------------------------------------------------------------------------------------------------------------------------------------------------------------------------------------------------------------------------------------------------------------------------------------------------------------------------------------------------------------------------------------------------------------------------------------------------------------------------------------------------------------------------------------------------------------------------------------------------------------------------------------------------------------------------------------------------------------------------------------------------------------------------------------------------------------------------------------------------------------------------------------------------------|-------------------------------------------|------------------------------------|----------------------------------|
|    | Mixer tools                                                                                                                                                                                                                                                                                                                                                                                                                                                                                                                                                                                                                                                                                                                                                                                                                                                                                                                                                                                                                                                                                                                                                                                                                                                                                                                                                                                                                                                                                                                                                                                                                                                                                                                                                                                                                                                                                                                                                                                                                                                                                                                    |                                           |                                    |                                  |
| 00 | Contraction of the second seco | Co.                                       |                                    | , C                              |
|    | Emulsifying knife - 4 blades<br>Ref. : <b>AC520</b>                                                                                                                                                                                                                                                                                                                                                                                                                                                                                                                                                                                                                                                                                                                                                                                                                                                                                                                                                                                                                                                                                                                                                                                                                                                                                                                                                                                                                                                                                                                                                                                                                                                                                                                                                                                                                                                                                                                                                                                                                                                                            | Standard knife - 2 blades<br>Ref. : AC521 | Beater disk<br>Ref. : <b>AC522</b> | Emulsifying disk<br>Ref. : AC523 |
|    | Shake tools                                                                                                                                                                                                                                                                                                                                                                                                                                                                                                                                                                                                                                                                                                                                                                                                                                                                                                                                                                                                                                                                                                                                                                                                                                                                                                                                                                                                                                                                                                                                                                                                                                                                                                                                                                                                                                                                                                                                                                                                                                                                                                                    |                                           | REI AUJZZ                          |                                  |
|    |                                                                                                                                                                                                                                                                                                                                                                                                                                                                                                                                                                                                                                                                                                                                                                                                                                                                                                                                                                                                                                                                                                                                                                                                                                                                                                                                                                                                                                                                                                                                                                                                                                                                                                                                                                                                                                                                                                                                                                                                                                                                                                                                |                                           |                                    |                                  |
| 00 |                                                                                                                                                                                                                                                                                                                                                                                                                                                                                                                                                                                                                                                                                                                                                                                                                                                                                                                                                                                                                                                                                                                                                                                                                                                                                                                                                                                                                                                                                                                                                                                                                                                                                                                                                                                                                                                                                                                                                                                                                                                                                                                                | C.                                        |                                    |                                  |