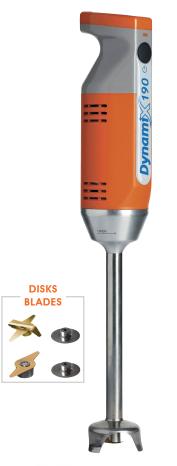

**Ref** : MX090

| TECHNICAL DATA |                               |  |
|----------------|-------------------------------|--|
| OUTPUT MAX     | 250 W                         |  |
| SPEED          | 3000 to 13000 R.P.M.          |  |
| VOLTAGE        | 110 - 120 V or<br>220 - 240 V |  |
| TOTAL LENGTH   | 425 mm                        |  |
| SHAFT LENGTH   | 190 mm                        |  |
| DIAMETER       | 66 mm                         |  |
| ACTUAL WEIGHT  | 1 kg                          |  |

# DESCRIPTION

- Lightweight, quick, efficient and powerful.
- Detachable mixer tool that can be easily dismantled for easy cleaning.
- Stainless steel mixer tube and guard for perfect hygiene.
- Titanium-plated blade easy to remove.
- Variable speed as standard.
- Ergonomic.
- Quiet.

• Multifunction thanks to its interchangeable attachments (standard or emulsifying blades, beater or emulsifying disks, detachable whisks, ricer/foodmill attachment, cutter bowl, 1- or 3-litre-graduated bowl).