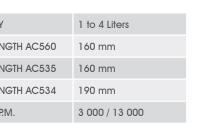

| CAPACITY           | 1 to 4 Liters  |
|--------------------|----------------|
| SHAFT LENGTH AC560 | 160 mm         |
| SHAFT LENGTH AC535 | 160 mm         |
| SHAFT LENGTH AC534 | 190 mm         |
| SPEED R.P.M.       | 3 000 / 13 000 |