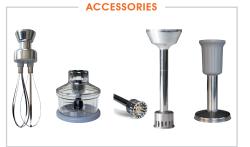

• Multifunction thanks to its interchangeable attachments (standard or emulsifying blades, beater or emulsifying disks, detachable whisks, ricer/foodmill attachment, cutter bowl, 1- or 3-litre-graduated bowl).

Whisks : To prepare batters, creams and mousselines easily.

Ricer tool : Perfect to realize purees or smooth vegetable creams, compotes...

**Cutter :** It allows to crush, mix, chop vegetables, garlic, onions, herbs, parsley, nuts, almonds, meats, Parmesan, etc.

# **ACCESSORIES**

| CAPACITY     | 1 to 8 Liters  |
|--------------|----------------|
| SHAFT LENGTH | 160 mm         |
| SPEED R.P.M. | 3 000 / 13 000 |

|    | standar<br>Motor e                                                                                                                                                                                                                                                                                                                                                                                                                                                                                                                                                                                                                                                                                                                                                                                                                                                                                                                                                                                                                                                                                                                                                                                                                                                                                                                                                                                                                                                                                                                                                                                                                                                                                                                                                                                                                                                                                                                                                                                                                                                                                                             |                                           | Dynami (190 0 1                    | Ref. : <b>AC514</b>              |
|----|--------------------------------------------------------------------------------------------------------------------------------------------------------------------------------------------------------------------------------------------------------------------------------------------------------------------------------------------------------------------------------------------------------------------------------------------------------------------------------------------------------------------------------------------------------------------------------------------------------------------------------------------------------------------------------------------------------------------------------------------------------------------------------------------------------------------------------------------------------------------------------------------------------------------------------------------------------------------------------------------------------------------------------------------------------------------------------------------------------------------------------------------------------------------------------------------------------------------------------------------------------------------------------------------------------------------------------------------------------------------------------------------------------------------------------------------------------------------------------------------------------------------------------------------------------------------------------------------------------------------------------------------------------------------------------------------------------------------------------------------------------------------------------------------------------------------------------------------------------------------------------------------------------------------------------------------------------------------------------------------------------------------------------------------------------------------------------------------------------------------------------|-------------------------------------------|------------------------------------|----------------------------------|
|    | Mixer tools                                                                                                                                                                                                                                                                                                                                                                                                                                                                                                                                                                                                                                                                                                                                                                                                                                                                                                                                                                                                                                                                                                                                                                                                                                                                                                                                                                                                                                                                                                                                                                                                                                                                                                                                                                                                                                                                                                                                                                                                                                                                                                                    |                                           |                                    |                                  |
| 00 | Contraction of the second seco | Co.                                       |                                    | , C                              |
|    | Emulsifying knife - 4 blades<br>Ref. : <b>AC520</b>                                                                                                                                                                                                                                                                                                                                                                                                                                                                                                                                                                                                                                                                                                                                                                                                                                                                                                                                                                                                                                                                                                                                                                                                                                                                                                                                                                                                                                                                                                                                                                                                                                                                                                                                                                                                                                                                                                                                                                                                                                                                            | Standard knife - 2 blades<br>Ref. : AC521 | Beater disk<br>Ref. : <b>AC522</b> | Emulsifying disk<br>Ref. : AC523 |
|    | Shake tools                                                                                                                                                                                                                                                                                                                                                                                                                                                                                                                                                                                                                                                                                                                                                                                                                                                                                                                                                                                                                                                                                                                                                                                                                                                                                                                                                                                                                                                                                                                                                                                                                                                                                                                                                                                                                                                                                                                                                                                                                                                                                                                    |                                           | REI AUJZZ                          |                                  |
|    |                                                                                                                                                                                                                                                                                                                                                                                                                                                                                                                                                                                                                                                                                                                                                                                                                                                                                                                                                                                                                                                                                                                                                                                                                                                                                                                                                                                                                                                                                                                                                                                                                                                                                                                                                                                                                                                                                                                                                                                                                                                                                                                                |                                           |                                    |                                  |
| 00 |                                                                                                                                                                                                                                                                                                                                                                                                                                                                                                                                                                                                                                                                                                                                                                                                                                                                                                                                                                                                                                                                                                                                                                                                                                                                                                                                                                                                                                                                                                                                                                                                                                                                                                                                                                                                                                                                                                                                                                                                                                                                                                                                | C.                                        |                                    |                                  |

Extractable whisks

Ricer tool

Cutter bowl

Ref. : AC516

Ref. : AC517

Ref. : AC518

Emulsifying disk Ref. : AC533

Beater disk