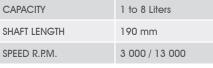

| C.                                        |                                    |                                  |



| CAPACITY           | 1 to 4 Liters  |
|--------------------|----------------|
| SHAFT LENGTH AC560 | 160 mm         |
| SHAFT LENGTH AC535 | 160 mm         |
| SHAFT LENGTH AC534 | 190 mm         |
| SPEED R.P.M.       | 3 000 / 13 000 |





Extractable whisks

Ricer tool

Cutter bowl





Ref. : AC516

Ref. : AC517

Ref. : AC518





Emulsifying disk Ref. : AC533

Beater disk





Ref. : AC534



| CAPACITY     | 0,8 Liter   |
|--------------|-------------|
| HEIGHT       | 200 mm      |
| SPEED R.P.M. | 600 / 2 500 |

### www.dynamicmixers.com

Dynamic - 518 rue Léo Baekeland BP57 - 85290 Mortagne sur Sèvre Tél: +33 (0)2 51 63 02 72 • E-mail: contact@dynamicmixers.com (f) 🛗 (in) 🞯 🖗 Follow us on social networks !