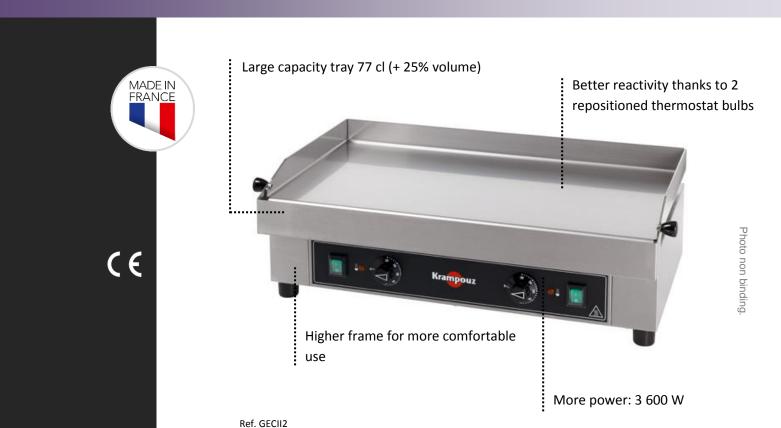

## **Characteristics:**

- Foodgrade stainless steel cooking plate
- 4,5 cm splash guards
- Stainless steel frame
- Large removable tray to collect liquids and waste (77 cl)
- 2 On/Off switches with power lights
- 2 Adjustable thermostats from 50 °C to 300 °C
- 2 Heating indicator lights
- Adjustable feet