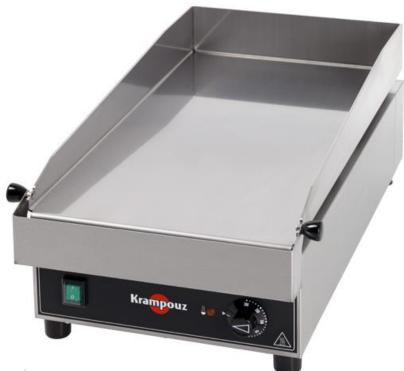

ELECTRIC GRIDDLE PLATE Depth model

Designed for small kitchen where space is at concern, this griddle plate saves space on your worktop. Thanks to its dimensions and its splash guards, cooking vegetables, meat, fish and seafood, is made easy.

## **Characteristics :**

- Foodgrade stainless steel cooking plate
- 8 cm splash guards
- Stainless steel frame
- Large removable tray to collect liquids and waste (45 cl)
- On/Off switch with power light
- Adjustable thermostats from 50 °C to 300 °C
- Heating indicator light
- Adjustable feet

## Ref. GECIK2

| Code   | Cooking surface | Power   | Voltage   | Weight | Dimensions         | Standard |
|--------|-----------------|---------|-----------|--------|--------------------|----------|
| GECIK2 | 340 x 640 mm    | 3 600 W | 220-240 V | 19 kg  | 400 x 690 x 266 mm | CE       |